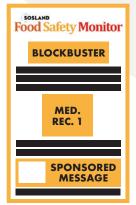

## **DIGITAL PRODUCTS - Newsletters**

| ADS                                   | MORNING DISPATCH |         | DAILY   | Y NEWS WEEKL |         | BACON<br>BUSINESS<br>NEWS | FOOD<br>SAFETY<br>MONITOR |
|---------------------------------------|------------------|---------|---------|--------------|---------|---------------------------|---------------------------|
| Frequency                             | M/W/F            | T/TH    | M/W/F   | T/TH         | Weekly  | Monthly                   | Biweekly                  |
| BLOCKBUSTER                           | \$3,975          | \$3,150 | \$3,975 | \$3,150      |         | \$3,450                   | \$4,175                   |
| MEDIUM<br>RECTANGLE 1                 | \$3,775          | \$3,000 | \$3,775 | \$3,000      |         | \$3,600                   | \$3,850                   |
| MEDIUM<br>RECTANGLE 2                 | \$3,375          | \$2,950 | \$3,375 | \$2,950      |         |                           |                           |
| MEDIUM<br>RECTANGLE 3                 | \$2,775          | \$2,550 | \$2,775 | \$2,550      |         |                           |                           |
| SPONSORED<br>MESSAGE                  |                  |         |         |              |         | \$4,050                   | \$4,000                   |
| BLOCKBUSTER<br>& SPONSORED<br>MESSAGE |                  |         |         |              | \$4,900 |                           |                           |

### **Newsletter ad specs**

Blockbuster: 550x150 px Medium Rectangle 1, 2 & 3: 300x250 px Sponsored message: 106x107 px logo or image

- Sponsored message title: up to 55 characters (including spaces)
- Sponsored message description: up to 150 characters (including spaces)

#### FOOD SAFETY MONITOR

Published biweekly, the Food Safety Monitor is a newsletter designed to keep food and meat industry executives informed of the latest news and regulations that affect the safety in all areas of the food supply.